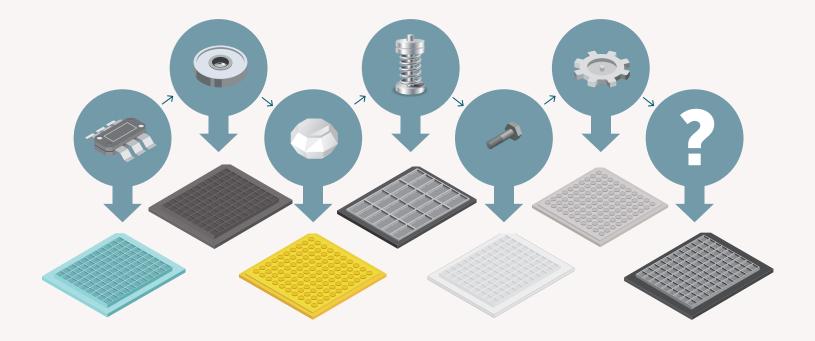

# **A SOLUTION FOR EVERY NEED**

Entegris trays have been used in a growing number of industries and environments to securely manage small parts inventory. Beyond the semiconductor industry, these device trays are perfectly suited to manage medical parts, gems, springs, screws, watch parts, and much more!